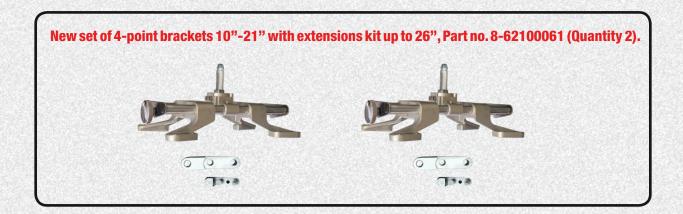

This change will allow our customers to select the set of brackets of their choice, also with the PROADAS START version. Indeed, starting from September a new set of 2 4-point brackets 10"-21" with extensions kit up to 26" will be available as Part no. 8-62100061 to all our customers.